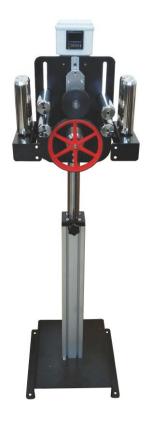

## **METER COUNTER UNIT MODEL CMT**

The CMT model meter counter unit is developed in a small size 400x400x h 400mm.

It consists of a pedestal that supports the entire unit made up of an extruded and anodized aluminum profile at the top of which runs a cylindrical rod made of steel with anti-scratch and anti-rust treatment equipped with height adjustment from 800 to 1100 mm.

The two cable guide groups with chromed steel rollers placed at the inlet and outlet of the meter counter unit ensure perfect product guidance.

The rollers are adjustable and accept cables from 1 to 60 mm diameter.

In the center of the device there is the counter wheel with encoder and adjustable spring pressure.

The unit is symmetrical so the left-right direction of travel on the operator side can be reversed without modification.

Dogital electronic equipment is provided for reading meters and preselecting the set measurement.