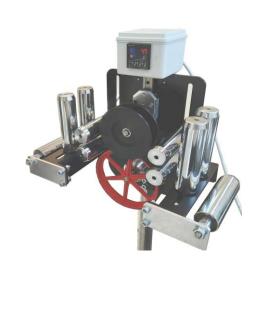

## **METER COUNTER UNIT MODEL CMT**

The CMT model meter counter unit is developed in a small size 400x400x h 400mm.

It consists of a pedestal that supports the entire unit made up of an extruded and anodized aluminum profile at the top of which runs a cylindrical rod made of steel with anti-scratch and anti-rust treatment equipped with height adjustment from 800 to 1100 mm.

The two cable guide groups with chromed steel rollers placed at the inlet and outlet of the meter counter unit ensure perfect product guidance.

The rollers are adjustable and accept cables from 1 to 60 mm diameter.

In the center of the device there is the counter wheel with encoder and adjustable spring pressure.

The unit is symmetrical so the left-right direction of travel on the operator side can be reversed without modification.

Dogital electronic equipment is provided for reading meters and preselecting the set measurement.